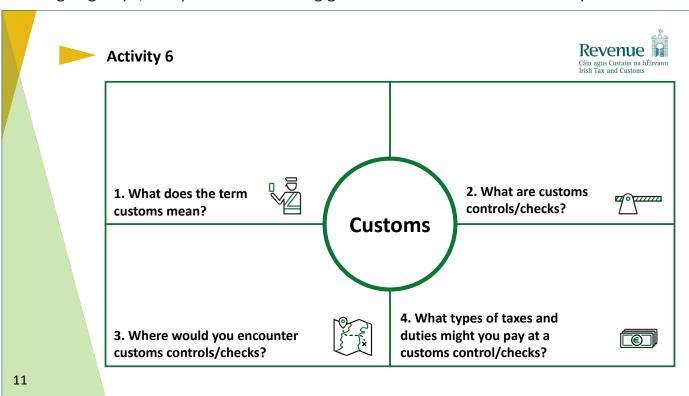

### Activity 6

Working in groups, complete the following grid with as much information as possible.

Watch the clip titled 'What does the EU Customs Union mean for me?' and complete the following grid.

| Benefits |                          | Explanation |
|----------|--------------------------|-------------|
| 1.       | Saves time               |             |
| 2.       | Saves money              |             |
| 3.       | Protects businesses      |             |
| 4.       | Protects people          |             |
| 5.       | Protects the environment |             |