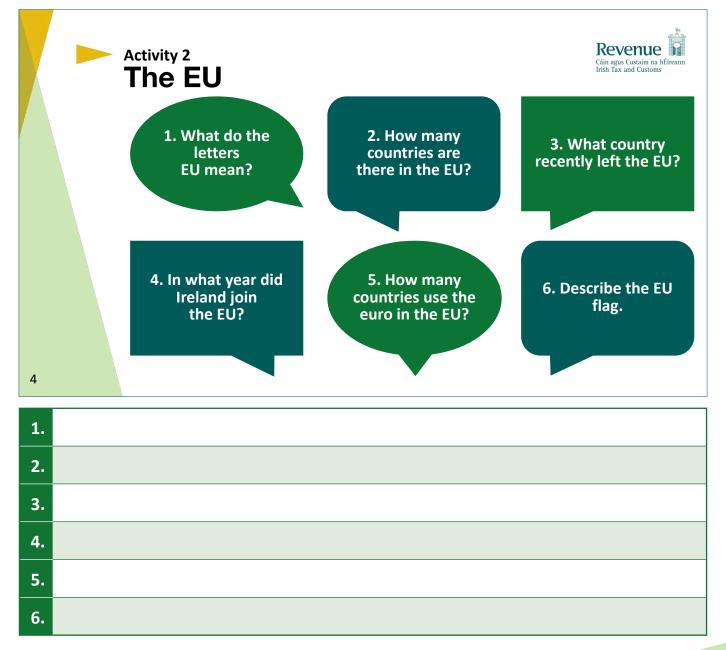

## Activity 2

Working in pairs/groups, answer the following questions about the European Union and write your answers below.

Conduct some online research to find two interesting facts about the European Union.