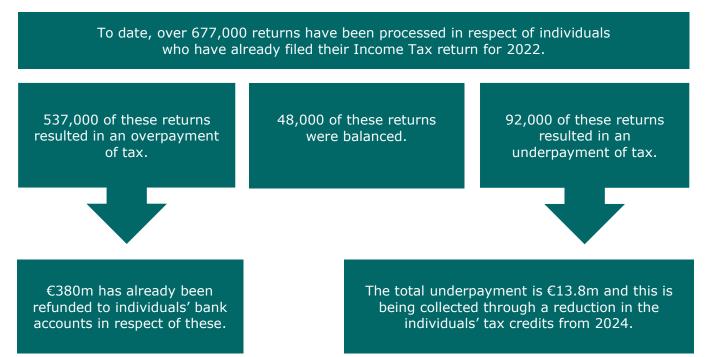

### Figure 2: 2022 Income Tax Returns

# Figure 1 – PAYE Returns filed by individuals

Where an individual has an overpayment of Income Tax or USC after completion of an Income Tax return, this is refunded by Revenue to their bank account. Any underpayment is normally collected, interest free, by reducing future tax credits over a maximum period of four years. A person has the option of making a single payment to Revenue if they so wish.