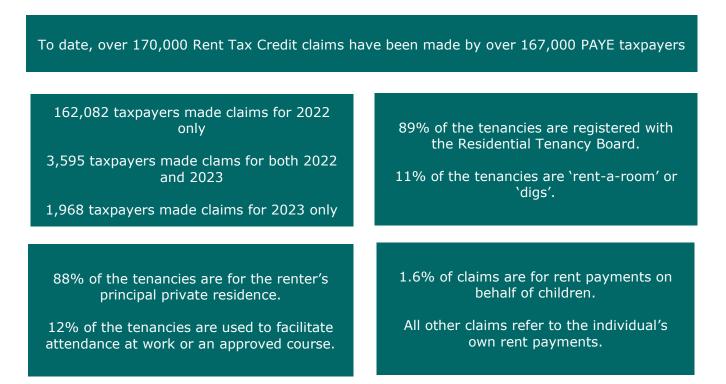

## Figure 3: Rent Tax Credit Claims to Date

# **Rent Tax Credit**

Budget 2023 announced the introduction of a new Rent Tax Credit. This new tax credit is available for the years 2022 to 2025 inclusive. The Rent Tax Credit for 2022 can be claimed by filing an Income Tax Return. The Rent Tax Credit for 2023 can be claimed in 'real-time' since 20th February 2023.