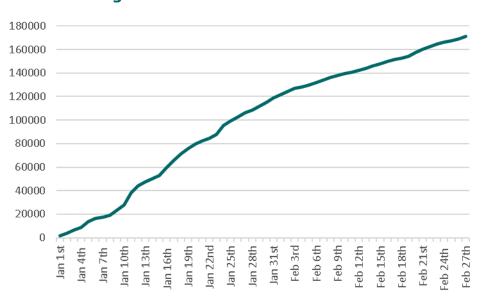

## Figure 4: Rent Tax Credit Claims

The following tables provide additional breakdowns on the Rent Tax Credit claimants.

| Annual Gross Income for 2022 (€) | Taxpayers | % of Total |
|----------------------------------|-----------|------------|
| 0-10,000                         | 9,000     | 5.4        |
| 10,001-20,000                    | 17,899    | 10.7       |
| 20,001-30,000                    | 30,629    | 18.3       |
| 30,001-40,000                    | 33,212    | 19.8       |
| 40,001-50,000                    | 25,195    | 15.0       |
| 50,001-60,000                    | 16,080    | 9.6        |
| 60,001-70,000                    | 11,031    | 6.6        |
| 70,001-80,000                    | 7,545     | 4.5        |
| 80,001-90,000                    | 4,887     | 2.9        |
| 90,001-100,000                   | 3,294     | 2.0        |
| 100,001-150,000                  | 6,068     | 3.6        |
| 150,001-200,000                  | 1,180     | 0.7        |
| 200,001-250,000                  | 310       | 0.2        |
| 250,000 +                        | 160       | 0.1        |
| Not available                    | 1,155     | 0.7        |
| Total                            | 167,645   | 100        |