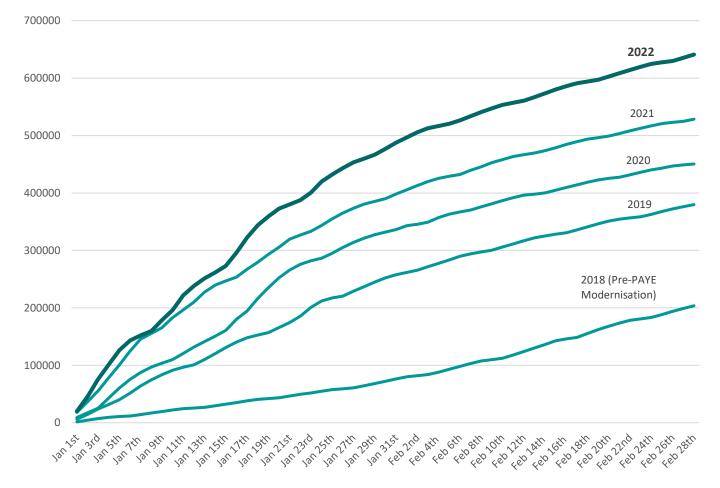

Since PAYE Modernisation in 2019, there has been a pronounced increase in the numbers of taxpayers filing their Income Tax returns for the previous year in the first two months of the year.

# Figure 1 – PAYE Returns filed by individuals

Where an individual has an overpayment of Income Tax or USC after completion of an Income Tax return, this is refunded by Revenue to their bank account. Any underpayment is normally collected, interest free, by reducing future tax credits over a maximum period of four years. A person has the option of making a single payment to Revenue if they so wish.