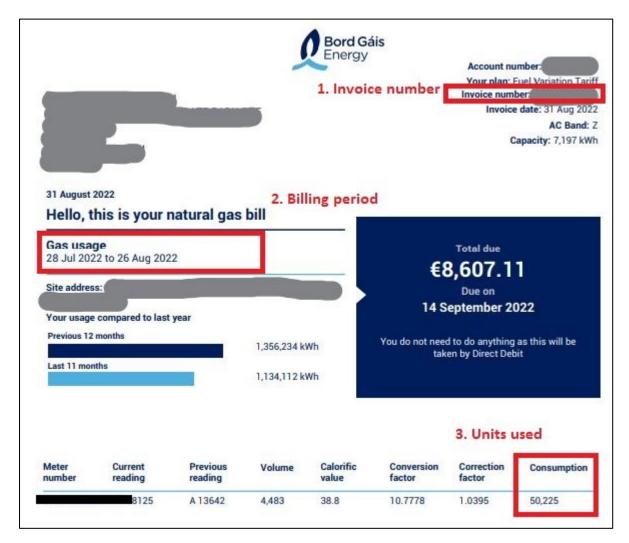

# SAMPLE BILLS

Claim Stage – samples provided per supplier in alphabetical order

|    | Claim Stage Key           |
|----|---------------------------|
| 1. | Invoice number            |
| 2. | Billing period            |
| 3. | Units Used                |
| 4. | Total costs excluding VAT |

**Note:** the following bills have been highlighted to show the key data required at **Claim Stage**. The sample bills are included supplier by supplier in alphabetical order.

Billing displays vary from supplier to supplier. Where all the relevant information can be shown in one excerpt this has been done.

# Bord Gáis Bills

**Note from Bord Gais:** Bord Gais has additional generic bill guides in their FAQs that may be of assistance - <u>Bord Gáis Energy: Gas & Electricity Supplier Ireland (bordgaisenergy.ie)</u>. See in particular "B: Your bill summary and electricity usage" section under the "<u>My business</u> <u>electricity bill explained</u>" link.