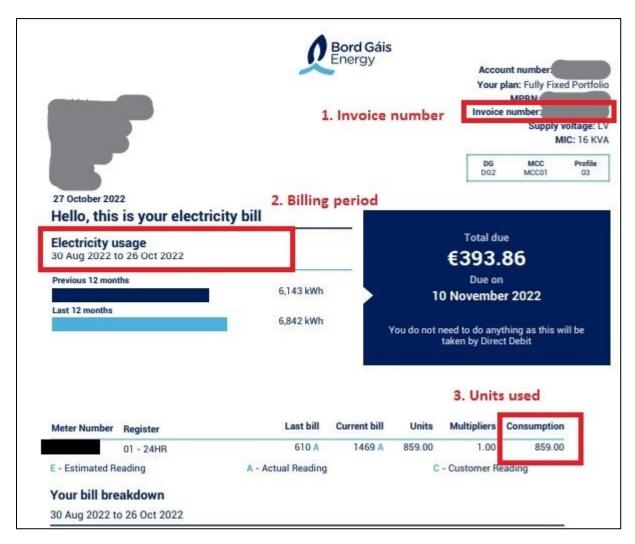

#### Bill 1 – electricity (single rate)

#### Part I – invoice number (1), billing period (2) and units used (3)

# 3.1 Invoice number

An **invoice number** should be on every bill and will generally be referred to as an 'Invoice Number/No.' or 'Bill No.' This should not be confused with your 'account number'.

Statement numbers in respect of Pay As You Go customers should be used as the invoice number. Some statements may not necessarily have a statement number. If this is the case, customers should input 00000 into ROS.

# 3.2 Billing period

When making a claim on ROS, businesses will be required to input the start date of the billing period under '**Start (dd/mm/yyyy)**' and the end date of the billing period under '**End (dd/mm/yyyy)**' from their energy bill. This is the billing period that your bill covers and can be found on every bill, usually on the first page.

#### 3.3.1 Overview

The 'units used' are the number of units of energy consumed, for the billing period covered by the bill, and are indicated by kilowatt-hours (kWh). A kWh is the unit of measurement used by gas and electricity suppliers to determine energy consumption.