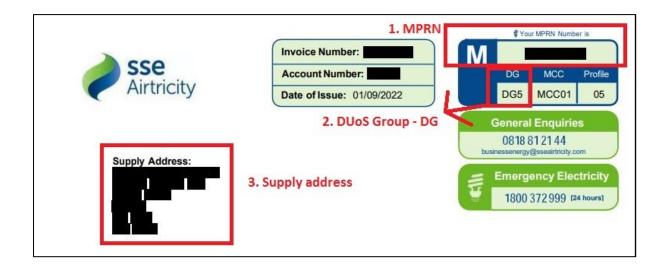

# SSE Airtricity electricity bill excerpt for registration stage

# 2.1 MPRN and GPRN

The information from your bill that is required at the registration stage includes information regarding your account type i.e. electricity account or gas account information.

- In the case of an electricity account, this is the Meter Point Reference Number (**MPRN**) which is unique to your electricity account and is 11 digits long. It identifies your connection to the electricity network.
- In the case of a gas connection, this is the Gas Point Reference Number (GPRN) which is unique to your gas account and is 7 digits long. It identifies your connection to the gas network.

Every electricity bill will include the MPRN and every gas bill will include the GPRN. They are often found at the top of the bill. Of note, they are different to the 'account number' you have with your supplier.

# 2.3 Distribution Use of System (DUoS) Group – DG (electricity) or AC Band (gas)

You will also be asked whether you held that electricity account or gas account (i.e. your business premises was connected to the MPRN or GPRN) since September 2021.

Your DG number identifies your Distribution Use of System (DUoS) profile. Some DGs may have a letter at the end, for example, DG5A or DG5B. In that case you would select DG5. You can find the **DG** relevant to your electricity account on your bill,

# 2.2 Supply Address

Eligible businesses are also required to input data regarding their **supply address**. This is the address of the premises to which the metered electricity or natural gas is being supplied. This may be different to the billing address, which is the address the bill is sent to.

Your bill will usually include a title 'Supply Address' under which the supply address can be found. Sometimes a 'supply address' title is not shown and this might be where the billing address is the same as the address the energy is supplied to, for example, where the energy is supplied to a domestic dwelling that a business also operates from.