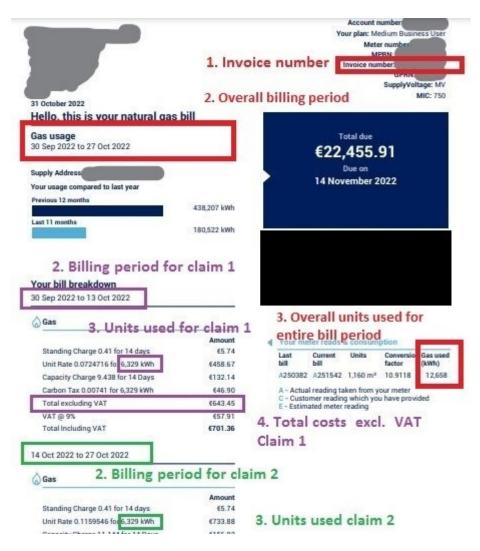

# SAMPLE BILLS

Claim Stage – samples provided per supplier in alphabetical order

|    | Claim Stage Key           |
|----|---------------------------|
| 1. | Invoice number            |
| 2. | Billing period            |
| 3. | Units Used                |
| 4. | Total costs excluding VAT |

**Note:** the following bills have been highlighted to show the key data required at **Claim Stage**. The sample bills are included supplier by supplier in alphabetical order.

Billing displays vary from supplier to supplier. Where all the relevant information can be shown in one excerpt this has been done.

Often bills are more than one page in which case the relevant information may be found on two separate pages. Where there is more than one excerpt per bill they will be labelled 'Part I', 'Part II' etc.