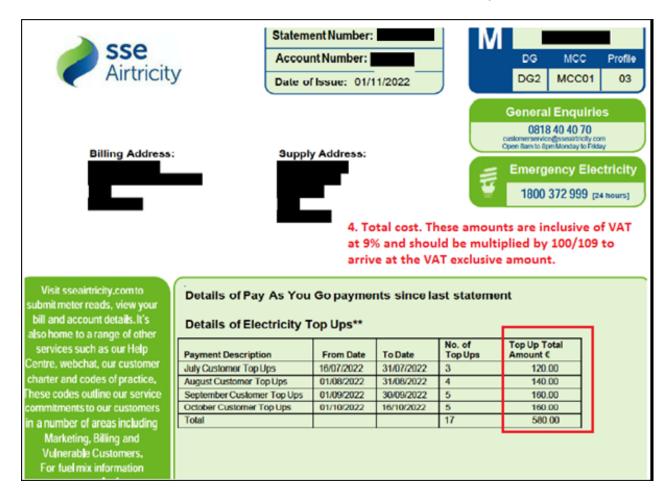

to ROS exclusive of VAT, to the September and October claim periods. Alternatively, the business could make two claims, one for each claim period September and October using the total costs attributed to those months. The business would have to apportion the units to September and October itself by dividing the total units by the days in the statement period and multiplying that by the number of days in September for the September claim period.

The statement is shows in three parts, Part I statement number (1), and Part II billing period(2) and units used (3) and Part III total costs – VAT has to be taken out.

#### Part I – statement number



#### Part II – billing period (2) and units used (3)



#### Part III – amounts to be taken into account for (4). VAT exclusive amount required.