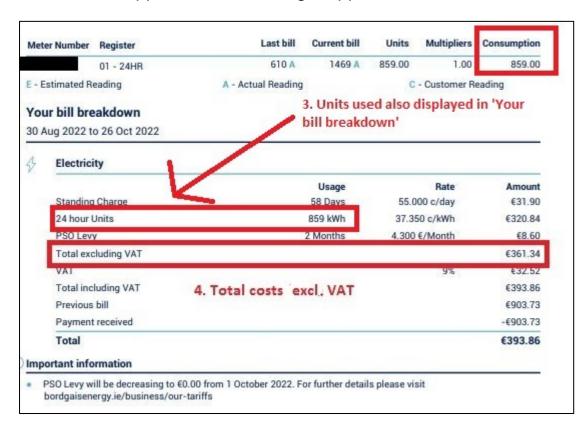

#### Part II – units used (3) and total costs excluding VAT (4)

# 3.4 Costs excluding VAT

This is the total costs excluding VAT arising to the billing period of the bill in question. This excludes any arrears or prepayments. The costs excluding VAT figure is usually indicated clearly in the bill.