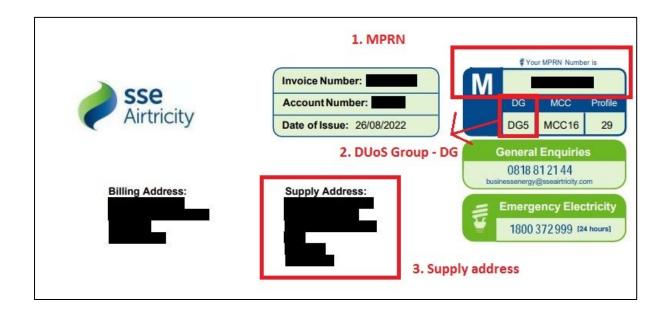

ss where<br>e different | Be par     | t of the cl                          |                   |
| Reading type                                                                                                   |         |                                                             |            |                                      |                   |
| Your meter was read                                                                                            | -       |                                                             |            |                                      |                   |

Energia electricity bill excerpt for registration stage



Flogas electricity bill excerpt for registration stage



# SSE Airtricity electricity bill excerpt for registration stage



## Registration Stage - Group Billing (electricity)

SSE Airtricity electricity group billing with cover page and individual invoice excerpts

#### Cover page excerpt



#### Individual invoice excerpt



#### Registration Stage - gas

|    | Gas Bills Key                     |
|----|-----------------------------------|
| 1. | Gas Point Reference Number (GPRN) |
| 2  | AC Band                           |
| 3  | Supply Address                    |

#### Bord Gais gas bill excerpt for registration stage



# Energia gas bill excerpt for registration stage

| energia | CUSTOMER SERVICE<br>Emergency Faults:<br>Account Enquiries:<br>Gas Networks Ireland: | 1800 20 50 50<br>0818 36 37 44<br>1850 200 694 | ACCOUNT INFORMAT<br>Account Number<br>Accounting Period |