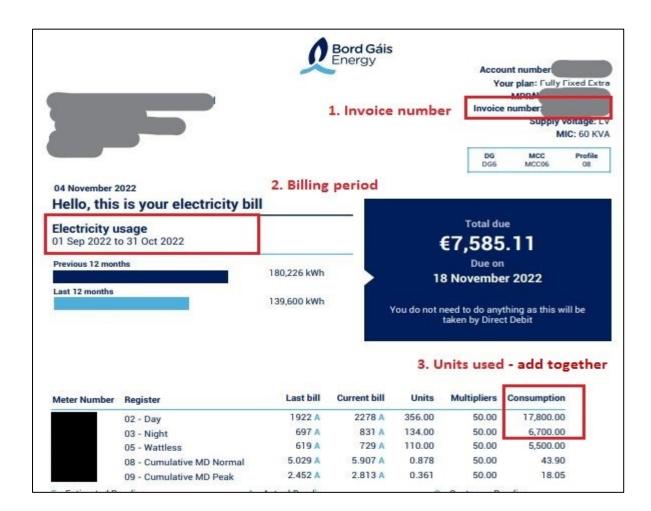

#### Bill 2 - electricity (day and night rates - multi-rate)

**Note:** this example shows how in a number of Bord Gáis bills the 'units used' figure can be found/verified in two places. Part I and Part II display the units used figures – 17,800 and 6,700 kWh. Part I is on this page and Part II is on the following page.

# Part II – units used (3) and total costs excluding VAT (4)

|                                                                                                                                                                     | Usage                                                                            | Rate                                 | Amount                             |
|---------------------------------------------------------------------------------------------------------------------------------------------------------------------|----------------------------------------------------------------------------------|--------------------------------------|------------------------------------|
| Day Energy Units Summer                                                                                                                                             | 17,800 kWh                                                                       | 28.850 c/kWh                         | €5,135.30                          |
| Night Energy Units                                                                                                                                                  | 6,700 kWh                                                                        | 14.500 c/kWh                         | €971.50                            |
| Standing Charge 3. Units (                                                                                                                                          | used to be 61 days                                                               | 6.300 €/day                          | €384.30                            |
| Summer MD unit rate added to                                                                                                                                        | gether. 44 kW                                                                    | 0.000 c/kW                           | €0.00                              |
| Maximum Demand Summer                                                                                                                                               | 61 Days                                                                          | 0.000 c/day                          | €0.00                              |
| Maximum Demand Winter                                                                                                                                               | 0 Days                                                                           | 1.000 €/Day                          | €0.00                              |
| Service Capacity Charge                                                                                                                                             | 60 kVA days                                                                      | 5.757 €/kVA                          | €345.42                            |
| Non Chargeable Wattless                                                                                                                                             | 5,500 kVARh                                                                      | 0.000 c/kVArh                        | €0.00                              |
| Chargeable Wattless                                                                                                                                                 | 0 kVARh                                                                          | 0.00968 c/kVArh                      | €0.00                              |
|                                                                                                                                                                     |                                                                                  |                                      |                                    |
| ne Warrington Place, Dublin 2 See                                                                                                                                   | ergency ESBN Tel: 1800 372 999<br>e reverse for:<br>el mix & CO2 emissions       | 112231980986                         | 5803387585110931                   |
| re Warrington Place, Dublin 2 Se<br>AT Number: IE 3234061GH Fu                                                                                                      | e reverse for:<br>el mix & CO2 emissions<br>Usage                                | 112231980986                         | Amount<br>697 20                   |
| ne Warrington Place, Dublin 2 Se<br>AT Number: IE 3234061GH Fu<br>Your bill breakdown continued<br>PSO Levy                                                         | e reverse for:<br>el mix & CO2 emissions<br>Usage<br>1 Month                     | 1.630 €/kVA                          | €97.80                             |
| re Warrington Place, Dublin 2 Se<br>AT Number: IE 3234061GH Fu<br>Your bill breakdown continued<br>PSO Levy<br>PSO Levy                                             | e reverse for:<br>el mix & CO2 emissions<br>Usage<br>1 Month<br>1 Month          | 1.630 €/kVA<br>0.000 c/kVA           | €97.80<br>€0.00                    |
| re Warrington Place, Dublin 2 Se<br>T Number: IE 3234061GH Fu<br>Your bill breakdown continued<br>PSO Levy<br>PSO Levy<br>Excess MIC                                | e reverse for:<br>el mix & CO2 emissions<br>Usage<br>1 Month<br>1 Month<br>0 kVA | 1.630 €/kVA<br>0.000 c/kVA<br>17.225 | €97.80<br>€0.00<br>€0.00           |
| re Warrington Place, Dublin 2 Se<br>AT Number: IE 3234061GH Fu<br>Your bill breakdown continued<br>PSO Levy<br>PSO Levy<br>Excess MIC<br>Section 58 Electricity Tax | e reverse for:<br>el mix & CO2 emissions<br>Usage<br>1 Month<br>1 Month          | 1.630 €/kVA<br>0.000 c/kVA           | €97.80<br>€0.00<br>€0.00<br>€24.50 |
| Vour bill breakdown continued<br>PSO Levy<br>PSO Levy<br>Excess MIC<br>Section 58 Electricity Tax<br>Total excluding VAT                                            | e reverse for:<br>el mix & CO2 emissions<br>Usage<br>1 Month<br>1 Month<br>0 kVA | 1.630 €/kVA<br>0.000 c/kVA<br>17.225 | €97.80<br>€0.00<br>€0.00           |