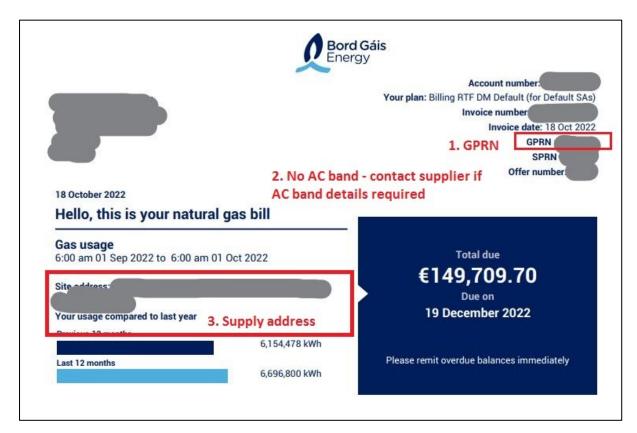

#### Bord Gais electricity bills excerpts for registration

Bill 2 - Billing address and supply address are the same

# 2.1 MPRN and GPRN

The information from your bill that is required at the registration stage includes information regarding your account type i.e. electricity account or gas account information.

- In the case of an electricity account, this is the Meter Point Reference Number (**MPRN**) which is unique to your electricity account and is 11 digits long. It identifies your connection to the electricity network.
- In the case of a gas connection, this is the Gas Point Reference Number (GPRN) which is unique to your gas account and is 7 digits long. It identifies your connection to the gas network.

Every electricity bill will include the MPRN and every gas bill will include the GPRN. They are often found at the top of the bill. Of note, they are different to the 'account number' you have with your supplier.

# 2.2 Supply Address

Eligible businesses are also required to input data regarding their **supply address**. This is the address of the premises to which the metered electricity or natural gas is being supplied. This may be different to the billing address, which is the address the bill is sent to.

Your bill will usually include a title 'Supply Address' under which the supply address can be found. Sometimes a 'supply address' title is not shown and this might be where the billing address is the same as the address the energy is supplied to, for example, where the energy is supplied to a domestic dwelling that a business also operates from.