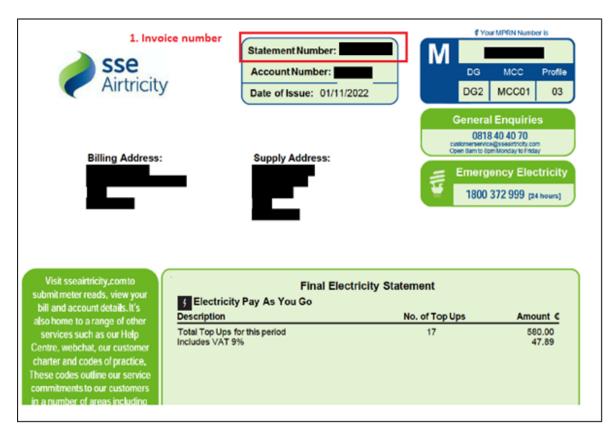

# 3.1 Invoice number

An **invoice number** should be on every bill and will generally be referred to as an 'Invoice Number/No.' or 'Bill No.' This should not be confused with your 'account number'.

Statement numbers in respect of Pay As You Go customers should be used as the invoice number. Some statements may not necessarily have a statement number. If this is the case, customers should input 00000 into ROS.

# Registration Stage – Pay As You Go Statements (gas and electricity)

#### SSE Airtricity electricity statement excerpt