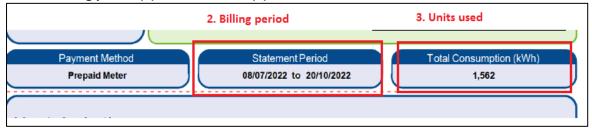

# 3.2 Billing period

When making a claim on ROS, businesses will be required to input the start date of the billing period under '**Start (dd/mm/yyyy)**' and the end date of the billing period under '**End (dd/mm/yyyy)**' from their energy bill. This is the billing period that your bill covers and can be found on every bill, usually on the first page.

#### 3.3.1 Overview

The 'units used' are the number of units of energy consumed, for the billing period covered by the bill, and are indicated by kilowatt-hours (kWh). A kWh is the unit of measurement used by gas and electricity suppliers to determine energy consumption.

#### SSE Airtricity electricity statement excerpt