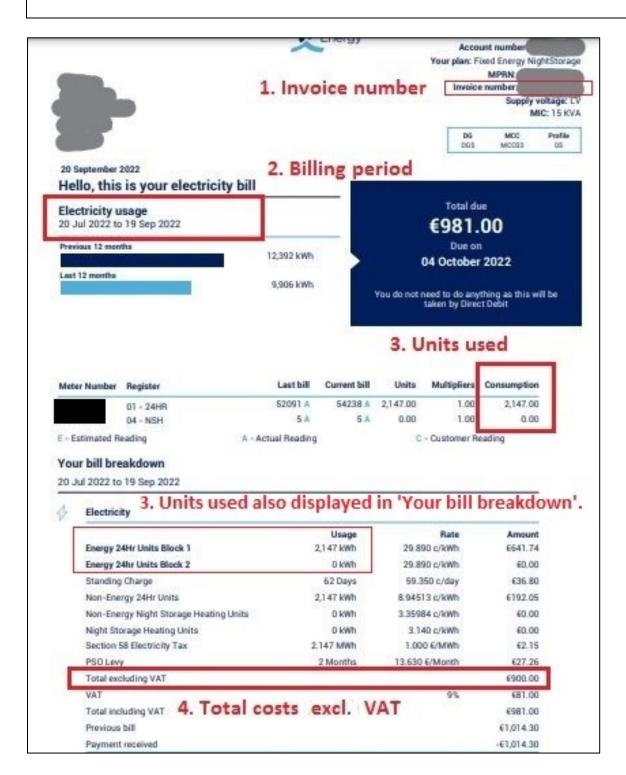

#### Bill 3 - electricity ('Energy 24hrs units block' rate). 'Units Used' figure in two places

Note: this example also shows how in a number of Bord Gáis bills the 'units used' figure can be found/verified in two places.