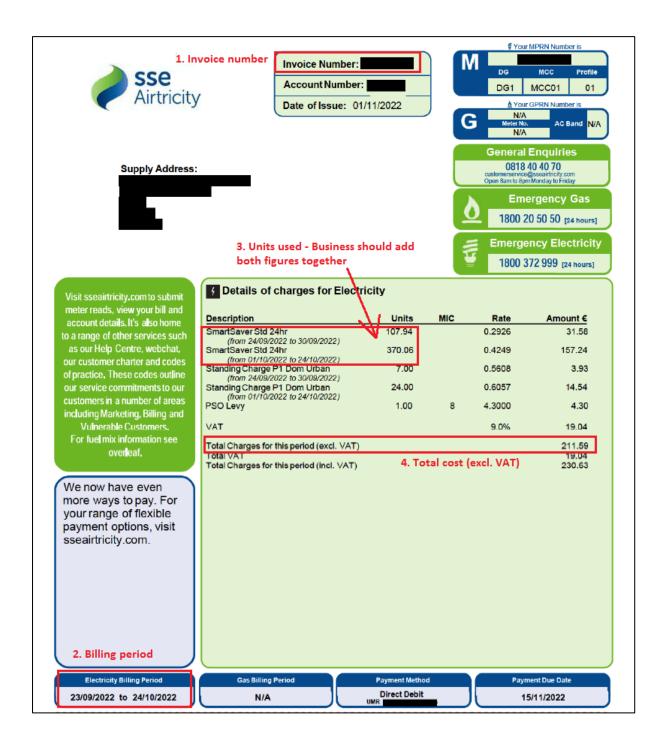

# SAMPLE BILLS

Claim Stage – samples provided per supplier in alphabetical order

|    | Claim Stage Key           |
|----|---------------------------|
| 1. | Invoice number            |
| 2. | Billing period            |
| 3. | Units Used                |
| 4. | Total costs excluding VAT |

**Note:** the following bills have been highlighted to show the key data required at **Claim Stage**. The sample bills are included supplier by supplier in alphabetical order.

Billing displays vary from supplier to supplier. Where all the relevant information can be shown in one excerpt this has been done.

#### Electricity bill extracts

**Note:** where all the relevant information required at Claim Stage cannot be shown on one excerpt, the excerpts will be labelled 'Part I', 'Part II'. Often the invoice number (1), the billing period (2) and the units used (3) can be found on the Part I excerpt. The total costs excluding VAT (4) and occasionally the units used (3) are usually displayed on the Part II excerpt.