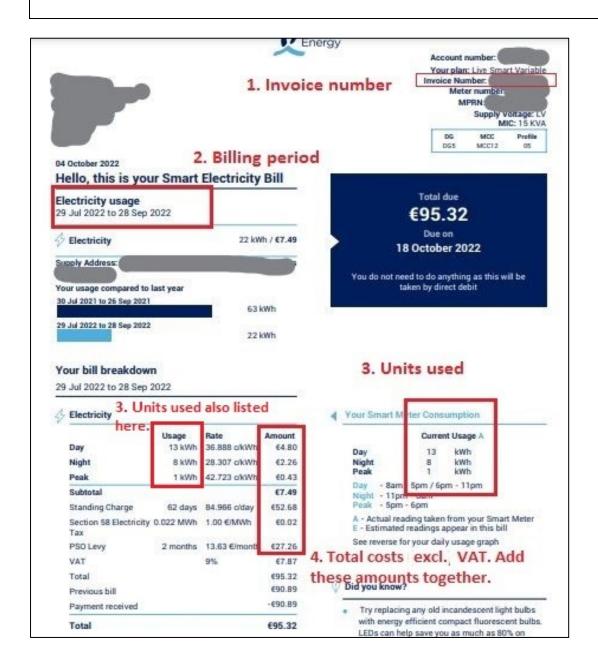

# SAMPLE BILLS

Claim Stage – samples provided per supplier in alphabetical order

|    | Claim Stage Key           |
|----|---------------------------|
| 1. | Invoice number            |
| 2. | Billing period            |
| 3. | Units Used                |
| 4. | Total costs excluding VAT |

**Note:** the following bills have been highlighted to show the key data required at **Claim Stage**. The sample bills are included supplier by supplier in alphabetical order.

Billing displays vary from supplier to supplier. Where all the relevant information can be shown in one excerpt this has been done.

Often bills are more than one page in which case the relevant information may be found on two separate pages. Where there is more than one excerpt per bill they will be labelled 'Part I', 'Part II' etc.