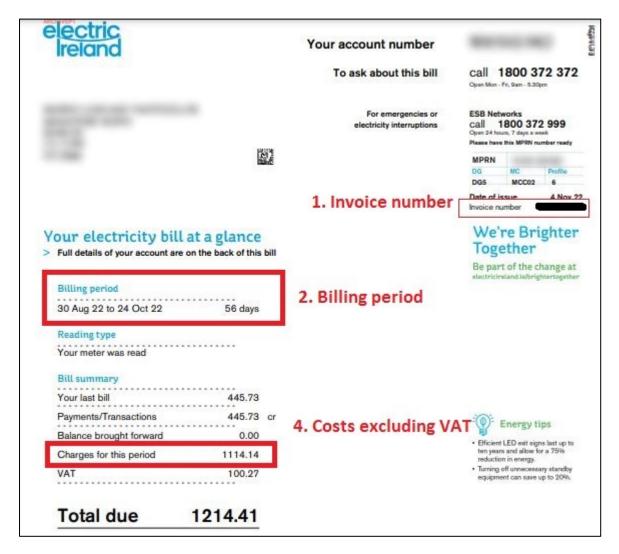

# SAMPLE BILLS

Claim Stage – samples provided per supplier in alphabetical order

|    | Claim Stage Key           |
|----|---------------------------|
| 1. | Invoice number            |
| 2. | Billing period            |
| 3. | Units Used                |
| 4. | Total costs excluding VAT |

**Note:** the following bills have been highlighted to show the key data required at **Claim Stage**. The sample bills are included supplier by supplier in alphabetical order.

Billing displays vary from supplier to supplier. Where all the relevant information can be shown in one excerpt this has been done.