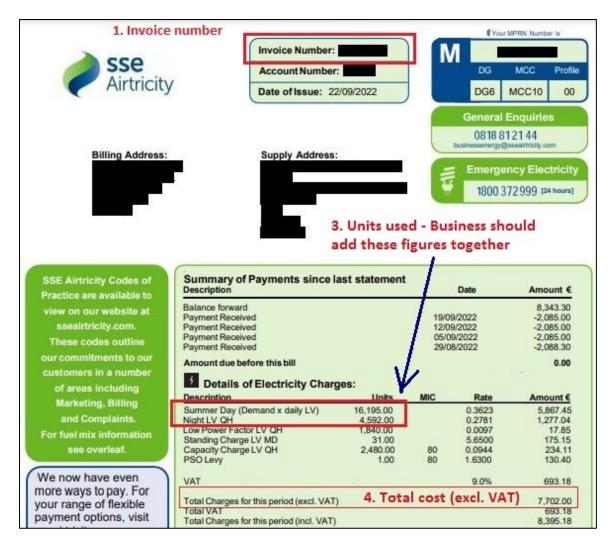

# SSE Airtricity electricity bill excerpt for registration stage

# SAMPLE BILLS

Claim Stage – samples provided per supplier in alphabetical order

|    | Claim Stage Key           |
|----|---------------------------|
| 1. | Invoice number            |
| 2. | Billing period            |
| 3. | Units Used                |
| 4. | Total costs excluding VAT |

**Note:** the following bills have been highlighted to show the key data required at **Claim Stage**. The sample bills are included supplier by supplier in alphabetical order.

Billing displays vary from supplier to supplier. Where all the relevant information can be shown in one excerpt this has been done.

#### Electricity bill extracts

**Note:** where all the relevant information required at Claim Stage cannot be shown on one excerpt, the excerpts will be labelled 'Part I', 'Part II'. Often the invoice number (1), the billing period (2) and the units used (3) can be found on the Part I excerpt. The total costs excluding VAT (4) and occasionally the units used (3) are usually displayed on the Part II excerpt.