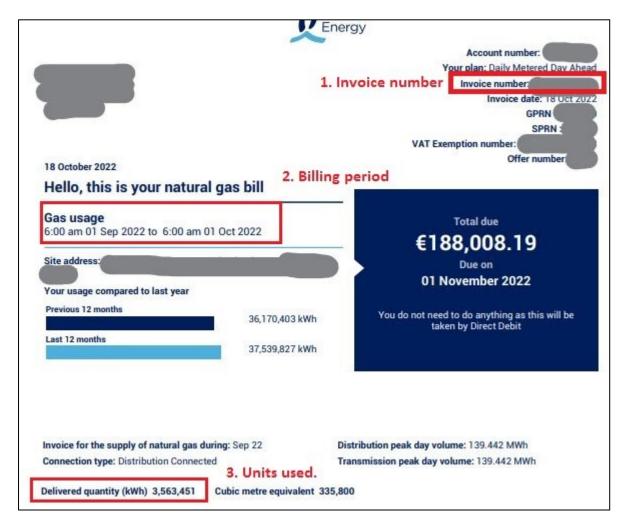

# SAMPLE BILLS

Claim Stage – samples provided per supplier in alphabetical order

|    | Claim Stage Key           |
|----|---------------------------|
| 1. | Invoice number            |
| 2. | Billing period            |
| 3. | Units Used                |
| 4. | Total costs excluding VAT |

**Note:** the following bills have been highlighted to show the key data required at **Claim Stage**. The sample bills are included supplier by supplier in alphabetical order.

Billing displays vary from supplier to supplier. Where all the relevant information can be shown in one excerpt this has been done.

# Bord Gáis Bills

**Note from Bord Gais:** Bord Gais has additional generic bill guides in their FAQs that may be of assistance - <u>Bord Gáis Energy: Gas & Electricity Supplier Ireland (bordgaisenergy.ie)</u>. See in particular "B: Your bill summary and electricity usage" section under the "<u>My business</u> <u>electricity bill explained</u>" link.

#### Electricity bill extracts

**Note:** where all the relevant information required at Claim Stage cannot be shown on one excerpt, the excerpts will be labelled 'Part I', 'Part II'. Often the invoice number (1), the billing period (2) and the units used (3) can be found on the Part I excerpt. The total costs excluding VAT (4) and occasionally the units used (3) are usually displayed on the Part II excerpt.