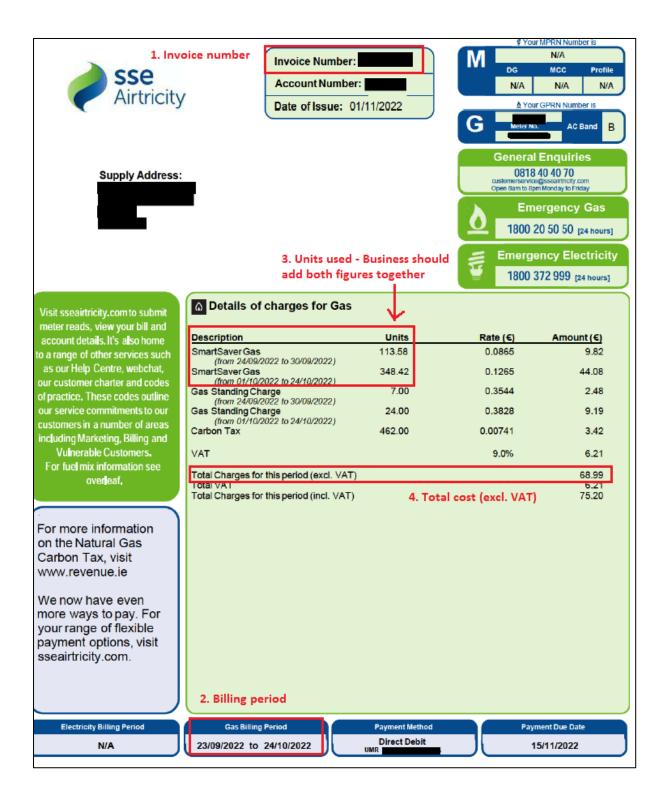

## SSE Airtricity gas bill excerpt for registration stage

However, there are a number of items denoted by kWh and only the top two are relevant. The other kWh figures that should be ignored are in respect of 'charges'. It is also worth noting that often the energy used figures, in this case, of 188,905 and 23,564 are used in calculating charges in this case the DUOS charges. They are also added together to give 212,469 which is the figure used to calculated the SEMO charges and electricity tax.