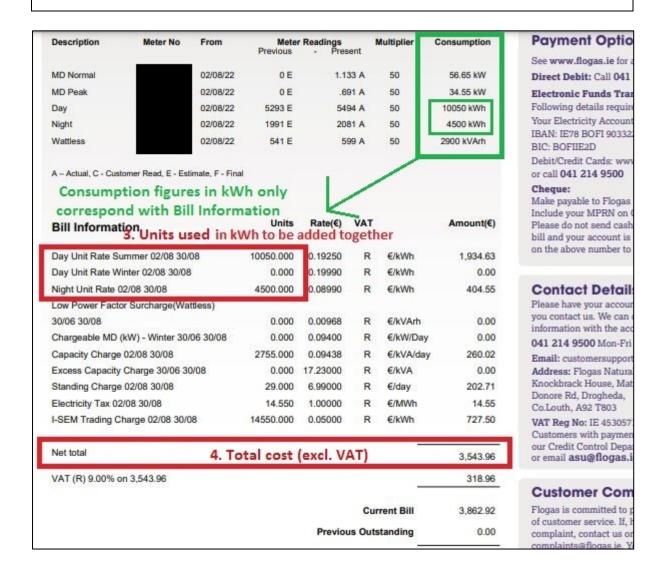

A gas bill will contain a carbon tax charge. It may also include various fixed cost charges, site charge, supply charges, capacity charges and standing charges amongst others.

The units associated with these charges are not to be included in the 'units used' figure for ROS. They are often denoted by other acronyms such as 'KVA', 'kVArh', 'MWh', 'KW' and 'days'. Figures associated with these acronyms should not be taken into account in determining the units used.

Occasionally, however, units that represent charges other than energy consumed are denoted by kWh and businesses should be careful what figures they are taking into account for the 'units used' panel on ROS. Some suppliers have provided Revenue with sample bills

# 3.3.3 Multiple rates

Most bills are straight-forward and it is clear how many kWhs/ units of energy were consumed during the billing period.

Other bills can be more complicated. This might be the case where the customer is charged a variety of rates which might include, for example, day rates, night rates or weekend rates. In those cases, customers will be required to add up the total number of units pertaining to each rate for the billing period. Examples where multiple rates are used are included in this document.