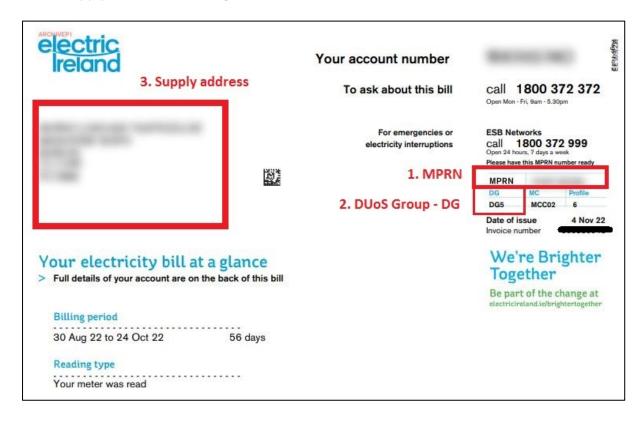

#### Electric Ireland electricity bills for registration stage

Bill 1 - Supply address and billing address are the same

Bill 2 - Supply address and billing address are different

| electric<br>Ireland                                                                                            | Y       | our account number                                          |            |                                      |                   |
|----------------------------------------------------------------------------------------------------------------|---------|-------------------------------------------------------------|------------|--------------------------------------|-------------------|
|                                                                                                                |         | To ask about this bill                                      |            | 800 37                               |                   |
| Caller and Sectored, Clerine LTD<br>State<br>Caller and Sectored, Clerine                                      |         | For emergencies or<br>electricity interruptions             | Open 24 ho | works<br>800 372<br>urs, 7 days a we | Nek               |
| 3. Supply address                                                                                              | 蹊       | 1. MPRN                                                     | MPRN       | -                                    | -                 |
| 5. Supply address                                                                                              | 80.05   |                                                             | DG         | MC<br>MCC06                          | Profile           |
| This bill is for<br>Your electricity bill at a glance<br>> Full details of your account are on the back of thi |         | 2.DUoS Group - DG                                           |            |                                      | 5 Sep 22<br>ghter |
| Billing period 1 Jul 22 to 31 Aug 22 62 days                                                                   | Note: s | upply address shown<br>billing address where<br>e different | Be par     | t of the cl                          |                   |
| Reading type                                                                                                   |         |                                                             |            |                                      |                   |
| Your meter was read                                                                                            | -       |                                                             |            |                                      |                   |