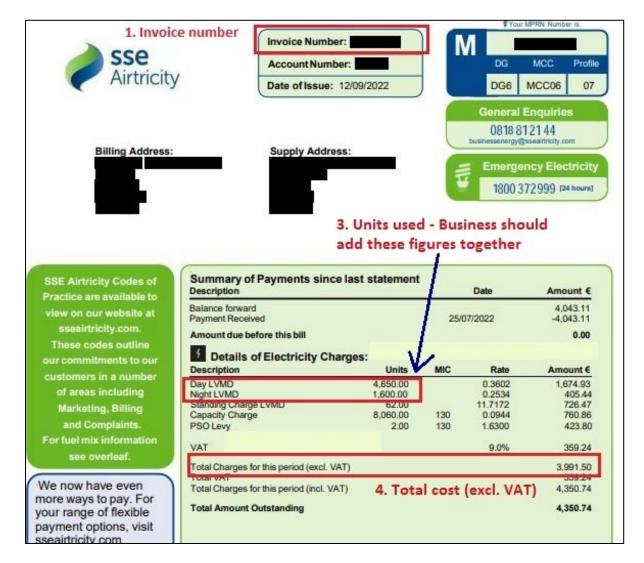

# SAMPLE BILLS

Claim Stage – samples provided per supplier in alphabetical order

|    | Claim Stage Key           |
|----|---------------------------|
| 1. | Invoice number            |
| 2. | Billing period            |
| 3. | Units Used                |
| 4. | Total costs excluding VAT |

**Note:** the following bills have been highlighted to show the key data required at **Claim Stage**. The sample bills are included supplier by supplier in alphabetical order.

Billing displays vary from supplier to supplier. Where all the relevant information can be shown in one excerpt this has been done.

#### Electricity bill extracts

**Note:** where all the relevant information required at Claim Stage cannot be shown on one excerpt, the excerpts will be labelled 'Part I', 'Part II'. Often the invoice number (1), the billing period (2) and the units used (3) can be found on the Part I excerpt. The total costs excluding VAT (4) and occasionally the units used (3) are usually displayed on the Part II excerpt.