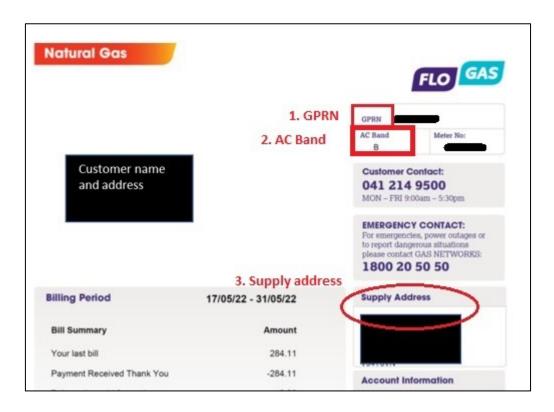

## Flogas gas bill excerpt for registration stage

# 2.1 MPRN and GPRN

The information from your bill that is required at the registration stage includes information regarding your account type i.e. electricity account or gas account information.

- In the case of an electricity account, this is the Meter Point Reference Number (**MPRN**) which is unique to your electricity account and is 11 digits long. It identifies your connection to the electricity network.
- In the case of a gas connection, this is the Gas Point Reference Number (GPRN) which is unique to your gas account and is 7 digits long. It identifies your connection to the gas network.

Every electricity bill will include the MPRN and every gas bill will include the GPRN. They are often found at the top of the bill. Of note, they are different to the 'account number' you have with your supplier.

## (ii) AC band in the case of a gas account

These are categories based on annual consumption band and are based on estimated annual gas usage. There are 5 categories of **'AC' band (A, B, C, Y, Z)**. Most gas bills have an AC but there are some that do not.

# 2.2 Supply Address

Eligible businesses are also required to input data regarding their **supply address**. This is the address of the premises to which the metered electricity or natural gas is being supplied. This may be different to the billing address, which is the address the bill is sent to.

Your bill will usually include a title 'Supply Address' under which the supply address can be found. Sometimes a 'supply address' title is not shown and this might be where the billing address is the same as the address the energy is supplied to, for example, where the energy is supplied to a domestic dwelling that a business also operates from.