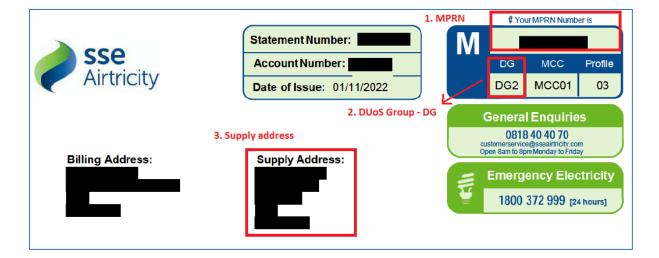

# SSE Airtricity electricity bill excerpt for registration stage

If you have indicated 'No' you will be asked to select the appropriate:

(i) <u>DUoS Group in the case of an electricity account</u>
 There is a drop-down menu which lists DG1, DG2, DG3, DG4, DG5, DG6,
 DG7, DG8, DG9 and DG10.

Your DG number identifies your Distribution Use of System (DUoS) profile. Some DGs may have a letter at the end, for example, DG5A or DG5B. In that case you would select DG5. You can find the **DG** relevant to your electricity account on your bill,