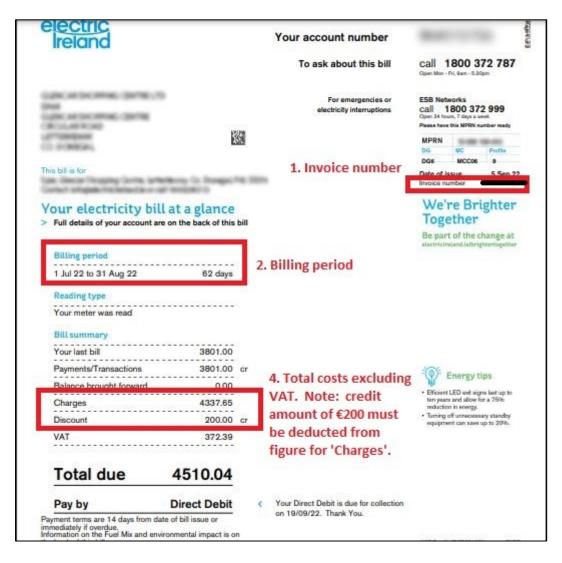

#### Electric Ireland electricity bills for registration stage

Bill 1 - Supply address and billing address are the same

Bill 2 - Supply address and billing address are different

| electric<br>Ireland                                                                                            | Y       | our account number                                          |            |                                      |                   |
|----------------------------------------------------------------------------------------------------------------|---------|-------------------------------------------------------------|------------|--------------------------------------|-------------------|
|                                                                                                                |         | To ask about this bill                                      |            | 800 37                               |                   |
| Caller and Sectored, Clerine LTD<br>State<br>Caller and Sectored, Clerine                                      |         | For emergencies or<br>electricity interruptions             | Open 24 ho | works<br>800 372<br>urs, 7 days a we | Nek               |
| 3. Supply address                                                                                              | 蹊       | 1. MPRN                                                     | MPRN       | -                                    | -                 |
| 5. Supply address                                                                                              | 80.05   |                                                             | DG         | MC<br>MCC06                          | Profile           |
| This bill is for<br>Your electricity bill at a glance<br>> Full details of your account are on the back of thi |         | 2.DUoS Group - DG                                           |            |                                      | 5 Sep 22<br>ghter |
| Billing period 1 Jul 22 to 31 Aug 22 62 days                                                                   | Note: s | upply address shown<br>billing address where<br>e different | Be par     | t of the cl                          |                   |
| Reading type                                                                                                   |         |                                                             |            |                                      |                   |
| Your meter was read                                                                                            | -       |                                                             |            |                                      |                   |