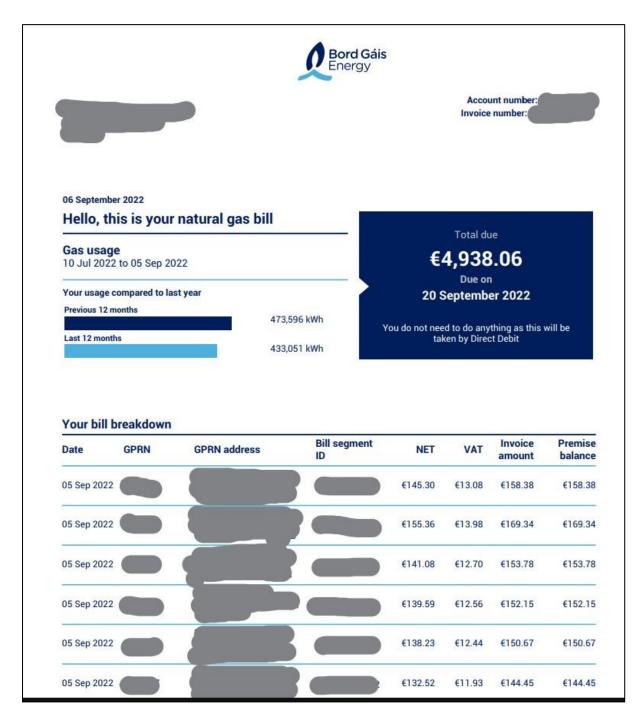

# Individual Invoice

| D Bord<br>Energ                                                                                                          | Gáis<br>39                                                                                                                      |
|--------------------------------------------------------------------------------------------------------------------------|---------------------------------------------------------------------------------------------------------------------------------|
|                                                                                                                          | Account number<br>Your plan: Small Business User Rate<br>Meter number<br>Invoice number:<br>1. GPRN<br>2. AC Band<br>AC Band: A |
| 06 September 2022                                                                                                        |                                                                                                                                 |
| Hello, this is your natural gas bill<br>Gas usage<br>10, Jul 2022 to 05 Sep 2022<br>Supply Address:<br>3. Supply address | Invoice Amount<br>€144.45                                                                                                       |
|                                                                                                                          |                                                                                                                                 |