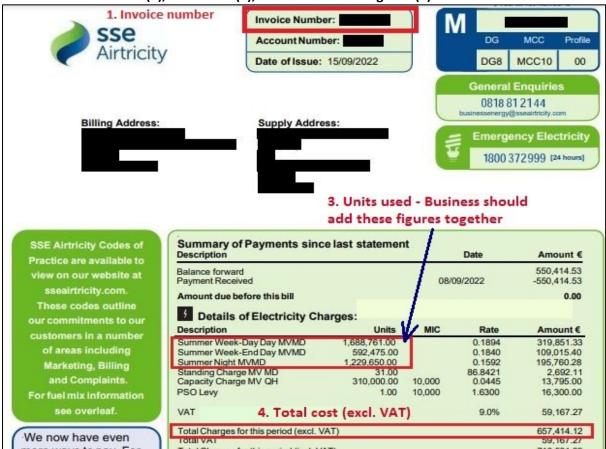

# SAMPLE BILLS

Claim Stage – samples provided per supplier in alphabetical order

|    | Claim Stage Key           |
|----|---------------------------|
| 1. | Invoice number            |
| 2. | Billing period            |
| 3. | Units Used                |
| 4. | Total costs excluding VAT |

**Note:** the following bills have been highlighted to show the key data required at **Claim Stage**. The sample bills are included supplier by supplier in alphabetical order.

Billing displays vary from supplier to supplier. Where all the relevant information can be shown in one excerpt this has been done.

#### Electricity bill extracts

**Note:** where all the relevant information required at Claim Stage cannot be shown on one excerpt, the excerpts will be labelled 'Part I', 'Part II'. Often the invoice number (1), the billing period (2) and the units used (3) can be found on the Part I excerpt. The total costs excluding VAT (4) and occasionally the units used (3) are usually displayed on the Part II excerpt.