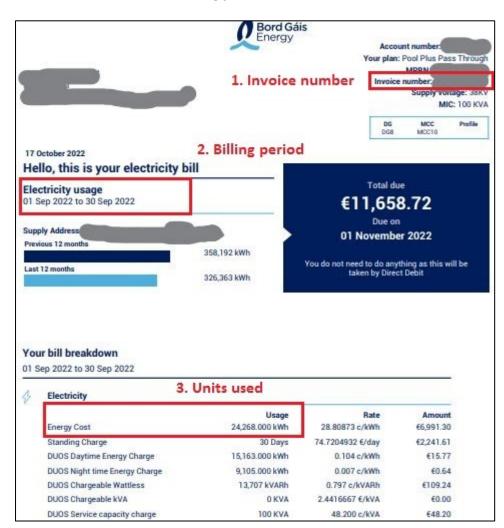

#### Bill 3 - electricity ('Energy 24hrs units block' rate). 'Units Used' figure in two places

Note: this example also shows how in a number of Bord Gáis bills the 'units used' figure can be found/verified in two places.

## Bill 4 - electricity (day and night rates). Prepayments and total costs excluding VAT (4)

Note: this sample illustrates how prepayments have no bearing on (4) - total costs excluding VAT. Bill excerpts split into Part I and Part II