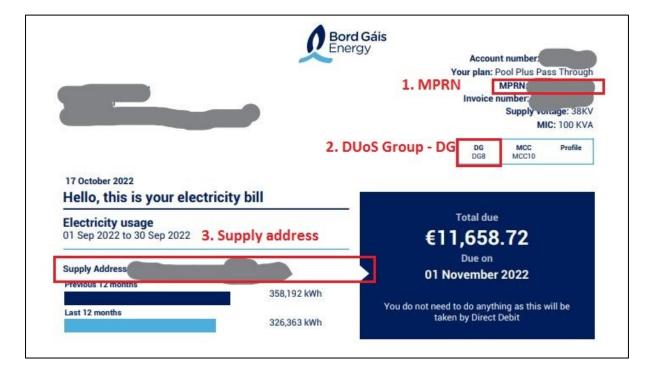

#### Bord Gais electricity bills excerpts for registration

Bill 2 - Billing address and supply address are the same