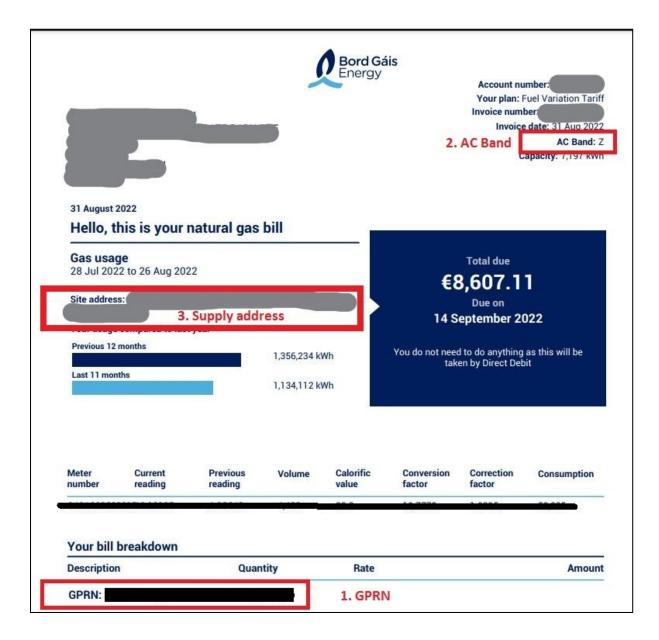

# Energia gas bill excerpt for registration stage

| energia | CUSTOMER SERVICE<br>Emergency Faults:<br>Account Enquiries:<br>Gas Networks Ireland: | 1800 20 50 50<br>0818 36 37 44<br>1850 200 694 | ACCOUNT INFORMAT<br>Account Number<br>Accounting Period |                                                                                                                                                                                                                                                                                                                                                                                                                                                                                                                                                                                                                                                                                                                                                                                                                                                                                                                                                                                                                                                                                                                                                                                                                                                                                                                                                                                                                                                                                                                                                                                                                                                                                                                                                                                                                                                                                                                                                                                                                                                                                                                                | io:         |         |
|---------|--------------------------------------------------------------------------------------|------------------------------------------------|---------------------------------------------------------|--------------------------------------------------------------------------------------------------------------------------------------------------------------------------------------------------------------------------------------------------------------------------------------------------------------------------------------------------------------------------------------------------------------------------------------------------------------------------------------------------------------------------------------------------------------------------------------------------------------------------------------------------------------------------------------------------------------------------------------------------------------------------------------------------------------------------------------------------------------------------------------------------------------------------------------------------------------------------------------------------------------------------------------------------------------------------------------------------------------------------------------------------------------------------------------------------------------------------------------------------------------------------------------------------------------------------------------------------------------------------------------------------------------------------------------------------------------------------------------------------------------------------------------------------------------------------------------------------------------------------------------------------------------------------------------------------------------------------------------------------------------------------------------------------------------------------------------------------------------------------------------------------------------------------------------------------------------------------------------------------------------------------------------------------------------------------------------------------------------------------------|-------------|---------|
|         |                                                                                      | 1. GPRN                                        | GPRN Number                                             |                                                                                                                                                                                                                                                                                                                                                                                                                                                                                                                                                                                                                                                                                                                                                                                                                                                                                                                                                                                                                                                                                                                                                                                                                                                                                                                                                                                                                                                                                                                                                                                                                                                                                                                                                                                                                                                                                                                                                                                                                                                                                                                                |             |         |
|         |                                                                                      | 2. AC band                                     | Annual Quantity                                         | 38,249                                                                                                                                                                                                                                                                                                                                                                                                                                                                                                                                                                                                                                                                                                                                                                                                                                                                                                                                                                                                                                                                                                                                                                                                                                                                                                                                                                                                                                                                                                                                                                                                                                                                                                                                                                                                                                                                                                                                                                                                                                                                                                                         | Consumption | С       |
|         |                                                                                      |                                                | Conversion Factor                                       |                                                                                                                                                                                                                                                                                                                                                                                                                                                                                                                                                                                                                                                                                                                                                                                                                                                                                                                                                                                                                                                                                                                                                                                                                                                                                                                                                                                                                                                                                                                                                                                                                                                                                                                                                                                                                                                                                                                                                                                                                                                                                                                                | 1           | 1.4589  |
|         |                                                                                      |                                                |                                                         | 23                                                                                                                                                                                                                                                                                                                                                                                                                                                                                                                                                                                                                                                                                                                                                                                                                                                                                                                                                                                                                                                                                                                                                                                                                                                                                                                                                                                                                                                                                                                                                                                                                                                                                                                                                                                                                                                                                                                                                                                                                                                                                                                             |             |         |
| 3. Sup  | ply address                                                                          |                                                | ACCOUNT SUMMAR                                          | Contraction of the local division of the loc |             | 6.26 CR |
|         | ply address                                                                          |                                                |                                                         |                                                                                                                                                                                                                                                                                                                                                                                                                                                                                                                                                                                                                                                                                                                                                                                                                                                                                                                                                                                                                                                                                                                                                                                                                                                                                                                                                                                                                                                                                                                                                                                                                                                                                                                                                                                                                                                                                                                                                                                                                                                                                                                                |             |         |
|         |                                                                                      |                                                | Account balance after pre                               | evious bill                                                                                                                                                                                                                                                                                                                                                                                                                                                                                                                                                                                                                                                                                                                                                                                                                                                                                                                                                                                                                                                                                                                                                                                                                                                                                                                                                                                                                                                                                                                                                                                                                                                                                                                                                                                                                                                                                                                                                                                                                                                                                                                    | €6          | 2.51    |

# 2.1 MPRN and GPRN

The information from your bill that is required at the registration stage includes information regarding your account type i.e. electricity account or gas account information.

- In the case of an electricity account, this is the Meter Point Reference Number (**MPRN**) which is unique to your electricity account and is 11 digits long. It identifies your connection to the electricity network.
- In the case of a gas connection, this is the Gas Point Reference Number (GPRN) which is unique to your gas account and is 7 digits long. It identifies your connection to the gas network.

Every electricity bill will include the MPRN and every gas bill will include the GPRN. They are often found at the top of the bill. Of note, they are different to the 'account number' you have with your supplier.

## (ii) AC band in the case of a gas account

These are categories based on annual consumption band and are based on estimated annual gas usage. There are 5 categories of **'AC' band (A, B, C, Y, Z)**. Most gas bills have an AC but there are some that do not.

# 2.2 Supply Address

Eligible businesses are also required to input data regarding their **supply address**. This is the address of the premises to which the metered electricity or natural gas is being supplied. This may be different to the billing address, which is the address the bill is sent to.

Your bill will usually include a title 'Supply Address' under which the supply address can be found. Sometimes a 'supply address' title is not shown and this might be where the billing address is the same as the address the energy is supplied to, for example, where the energy is supplied to a domestic dwelling that a business also operates from.