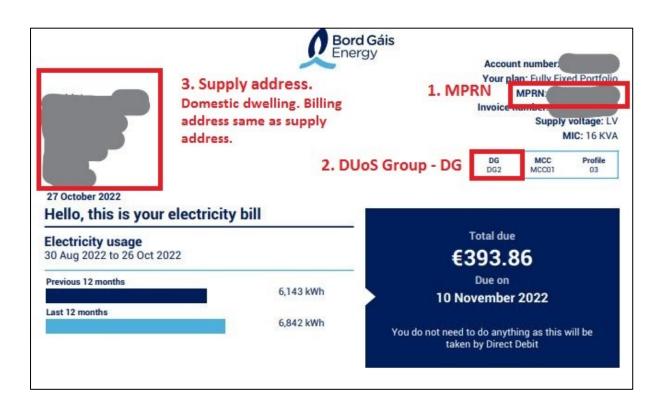

Your bill will usually include a title 'Supply Address' under which the supply address can be found. Sometimes a 'supply address' title is not shown and this might be where the billing address is the same as the address the energy is supplied to, for example, where the energy is supplied to a domestic dwelling that a business also operates from.