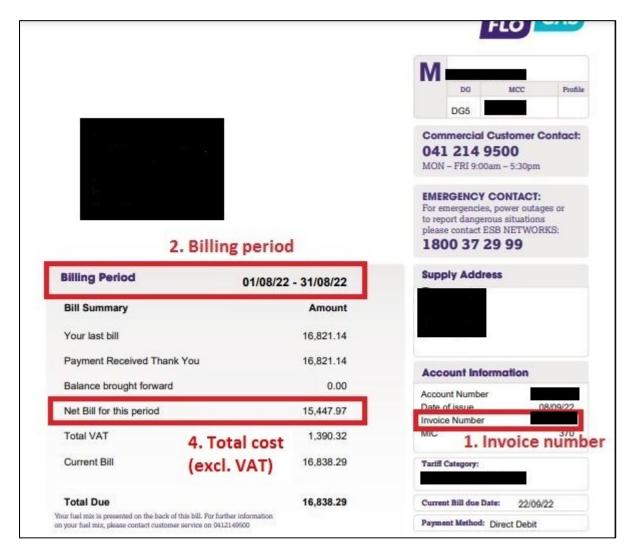

# SAMPLE BILLS

Claim Stage – samples provided per supplier in alphabetical order

|    | Claim Stage Key           |
|----|---------------------------|
| 1. | Invoice number            |
| 2. | Billing period            |
| 3. | Units Used                |
| 4. | Total costs excluding VAT |

**Note:** the following bills have been highlighted to show the key data required at **Claim Stage**. The sample bills are included supplier by supplier in alphabetical order.

Billing displays vary from supplier to supplier. Where all the relevant information can be shown in one excerpt this has been done.