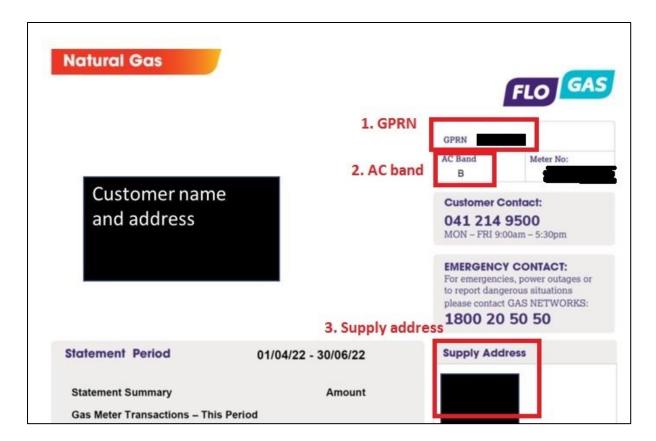

## (ii) AC band in the case of a gas account

These are categories based on annual consumption band and are based on estimated annual gas usage. There are 5 categories of **'AC' band (A, B, C, Y, Z)**. Most gas bills have an AC but there are some that do not.

Note: If your bill does not list your DG or AC band and ROS has asked you for it, please contact your supplier for advice.

#### Registration Stage - gas

|    | Gas Bills Key                     |
|----|-----------------------------------|
| 1. | Gas Point Reference Number (GPRN) |
| 2  | AC Band                           |
| 3  | Supply Address                    |