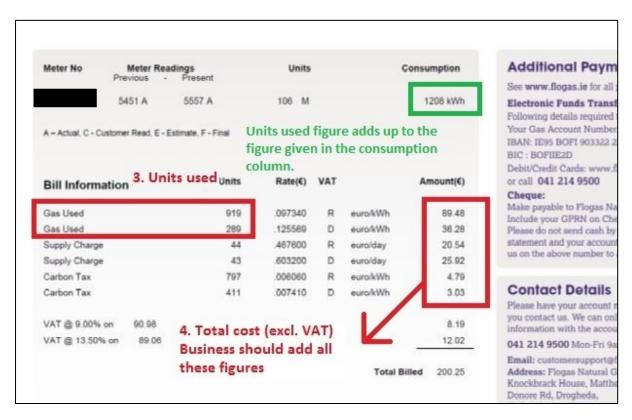

# SAMPLE BILLS

Claim Stage – samples provided per supplier in alphabetical order

|    | Claim Stage Key           |
|----|---------------------------|
| 1. | Invoice number            |
| 2. | Billing period            |
| 3. | Units Used                |
| 4. | Total costs excluding VAT |

**Note:** the following bills have been highlighted to show the key data required at **Claim Stage**. The sample bills are included supplier by supplier in alphabetical order.

Billing displays vary from supplier to supplier. Where all the relevant information can be shown in one excerpt this has been done.

#### Electricity bill extracts

**Note:** where all the relevant information required at Claim Stage cannot be shown on one excerpt, the excerpts will be labelled 'Part I', 'Part II'. Often the invoice number (1), the billing period (2) and the units used (3) can be found on the Part I excerpt. The total costs excluding VAT (4) and occasionally the units used (3) are usually displayed on the Part II excerpt.