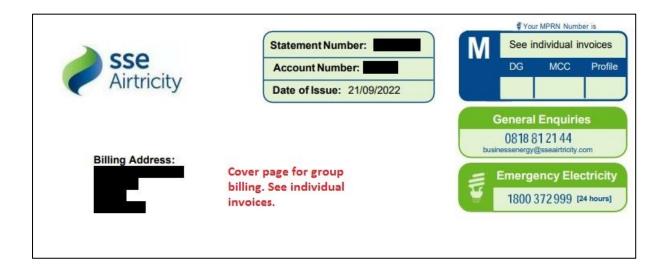

## Registration Stage - Group Billing (electricity)

SSE Airtricity electricity group billing with cover page and individual invoice excerpts

#### Cover page excerpt

# 2.4 Group billing

Some businesses that operate from multiple locations may avail of group billing whereby a consolidated bill is issued to the person who pays the bills. Usually, the cover page lists the total costs accruing in respect of each MPRN or GPRN. In addition, an individual bill is usually issued alongside the consolidated bill. All relevant data for the registration process should be available in the individual bills.