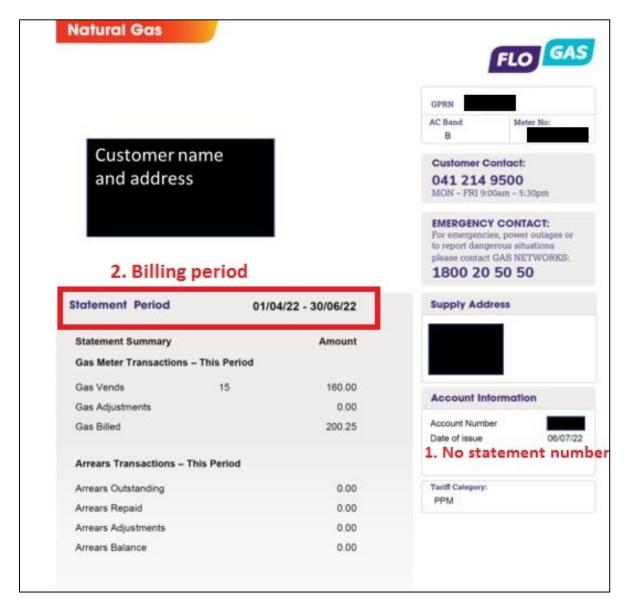

# 3.1 Invoice number

An **invoice number** should be on every bill and will generally be referred to as an 'Invoice Number/No.' or 'Bill No.' This should not be confused with your 'account number'.

Statement numbers in respect of Pay As You Go customers should be used as the invoice number. Some statements may not necessarily have a statement number. If this is the case, customers should input 00000 into ROS.

#### Flogas gas statement excerpt