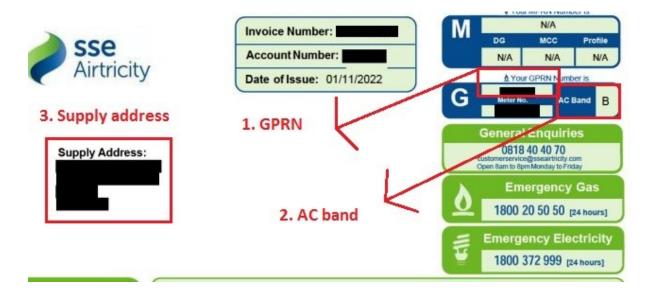

## SSE Airtricity gas bill excerpt for registration stage

# 2.1 MPRN and GPRN

The information from your bill that is required at the registration stage includes information regarding your account type i.e. electricity account or gas account information.

- In the case of an electricity account, this is the Meter Point Reference Number (**MPRN**) which is unique to your electricity account and is 11 digits long. It identifies your connection to the electricity network.
- In the case of a gas connection, this is the Gas Point Reference Number (GPRN) which is unique to your gas account and is 7 digits long. It identifies your connection to the gas network.

Every electricity bill will include the MPRN and every gas bill will include the GPRN. They are often found at the top of the bill. Of note, they are different to the 'account number' you have with your supplier.

## (ii) AC band in the case of a gas account

These are categories based on annual consumption band and are based on estimated annual gas usage. There are 5 categories of **'AC' band (A, B, C, Y, Z)**. Most gas bills have an AC but there are some that do not.

# 2.2 Supply Address

Eligible businesses are also required to input data regarding their **supply address**. This is the address of the premises to which the metered electricity or natural gas is being supplied. This may be different to the billing address, which is the address the bill is sent to.

Your bill will usually include a title 'Supply Address' under which the supply address can be found. Sometimes a 'supply address' title is not shown and this might be where the billing address is the same as the address the energy is supplied to, for example, where the energy is supplied to a domestic dwelling that a business also operates from.