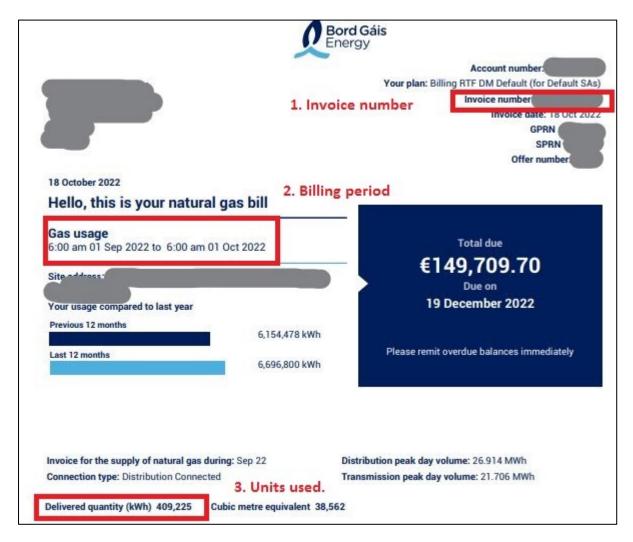

#### Registration Stage - gas

|    | Gas Bills Key                     |
|----|-----------------------------------|
| 1. | Gas Point Reference Number (GPRN) |
| 2  | AC Band                           |
| 3  | Supply Address                    |

#### Bord Gais gas bill excerpt for registration stage