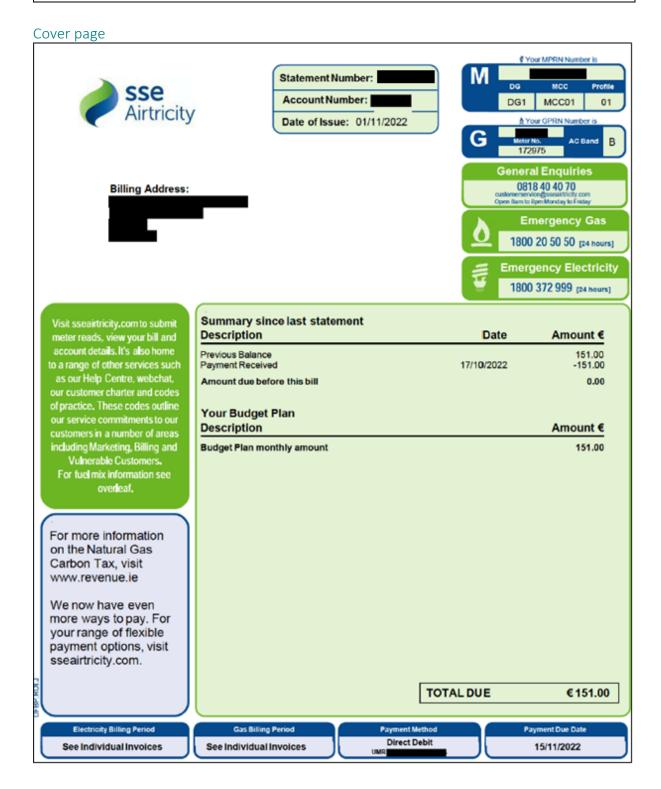

# 2.4 Group billing

Some businesses that operate from multiple locations may avail of group billing whereby a consolidated bill is issued to the person who pays the bills. Usually, the cover page lists the total costs accruing in respect of each MPRN or GPRN. In addition, an individual bill is usually issued alongside the consolidated bill. All relevant data for the registration process should be available in the individual bills.

## Registration Stage - Group Billing (electricity)

SSE Airtricity electricity group billing with cover page and individual invoice excerpts

#### Cover page excerpt