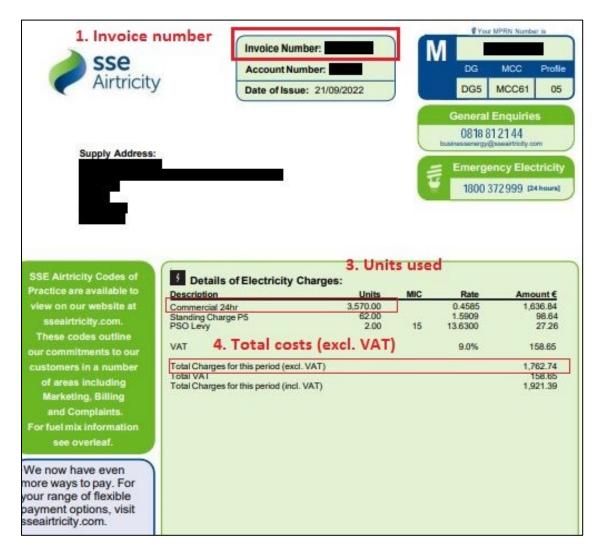

## Registration Stage - Group Billing (electricity)

SSE Airtricity electricity group billing with cover page and individual invoice excerpts

#### Individual invoice excerpt

# 2.4 Group billing

Some businesses that operate from multiple locations may avail of group billing whereby a consolidated bill is issued to the person who pays the bills. Usually, the cover page lists the total costs accruing in respect of each MPRN or GPRN. In addition, an individual bill is usually issued alongside the consolidated bill. All relevant data for the registration process should be available in the individual bills.