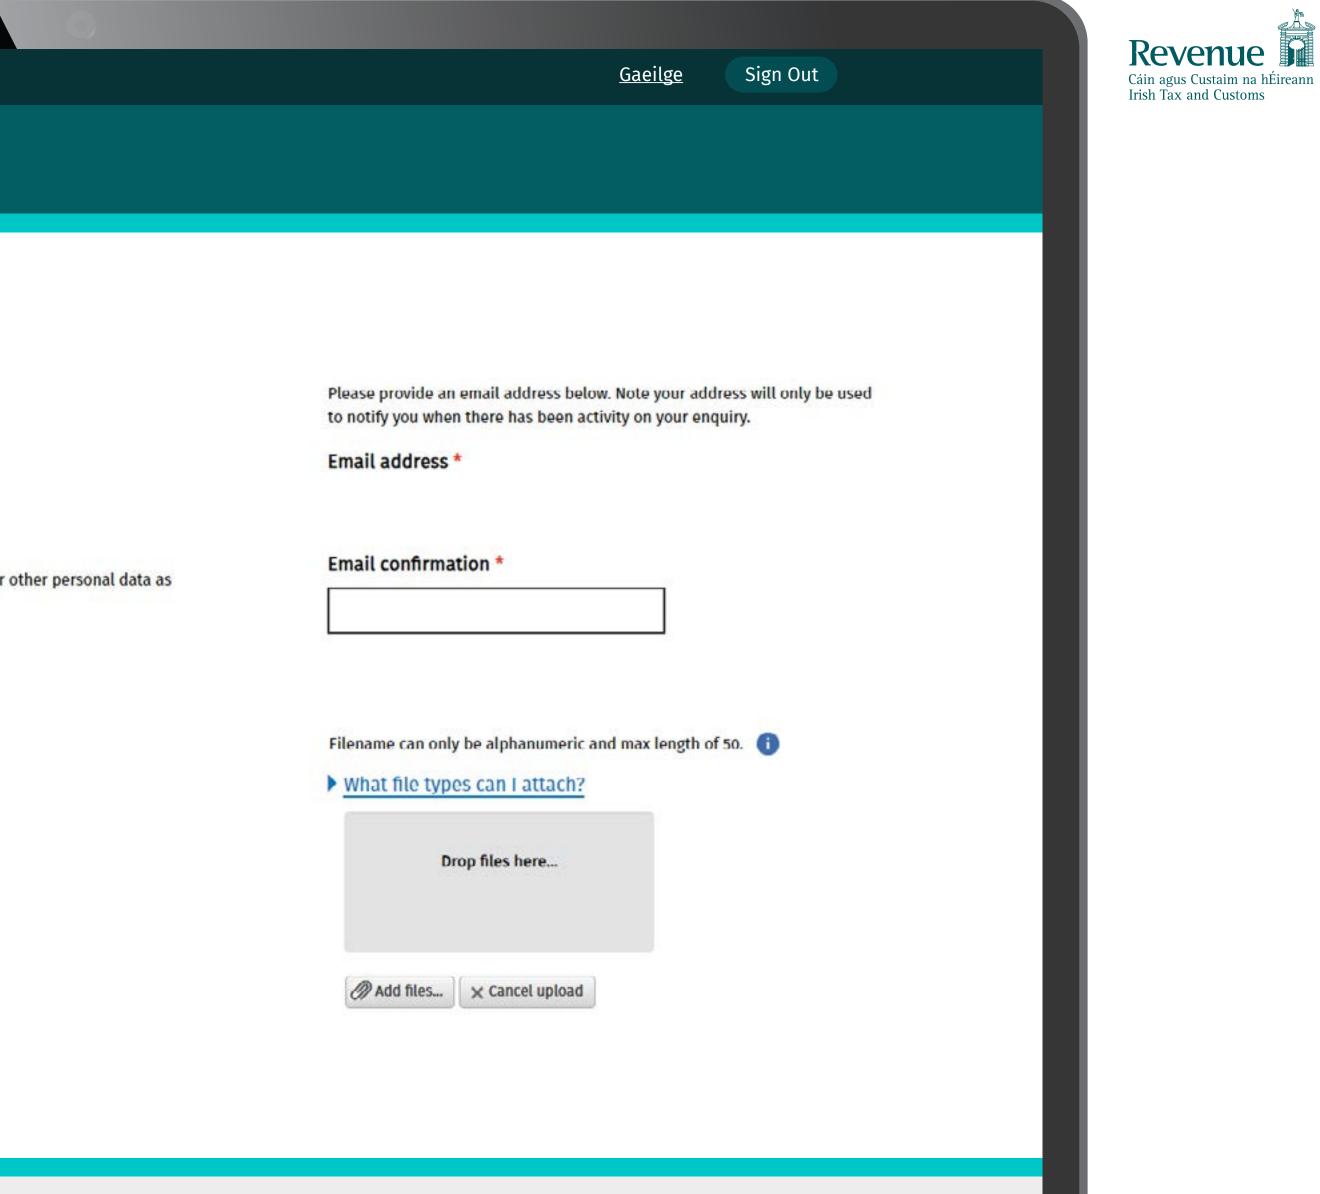

### Add a new enquiry

Tax reference number 9927462M

Tax reference type CUST

My reference (optional)

You should not include a Tax Reference Number or other personal data as part of this reference (see Information tooltip).

For attention of (optional)

Enquiry details

myAccount Help • Security • Privacy • Data Protection • Accessibility • Disclaimer • Language: <u>Gaeilge</u>