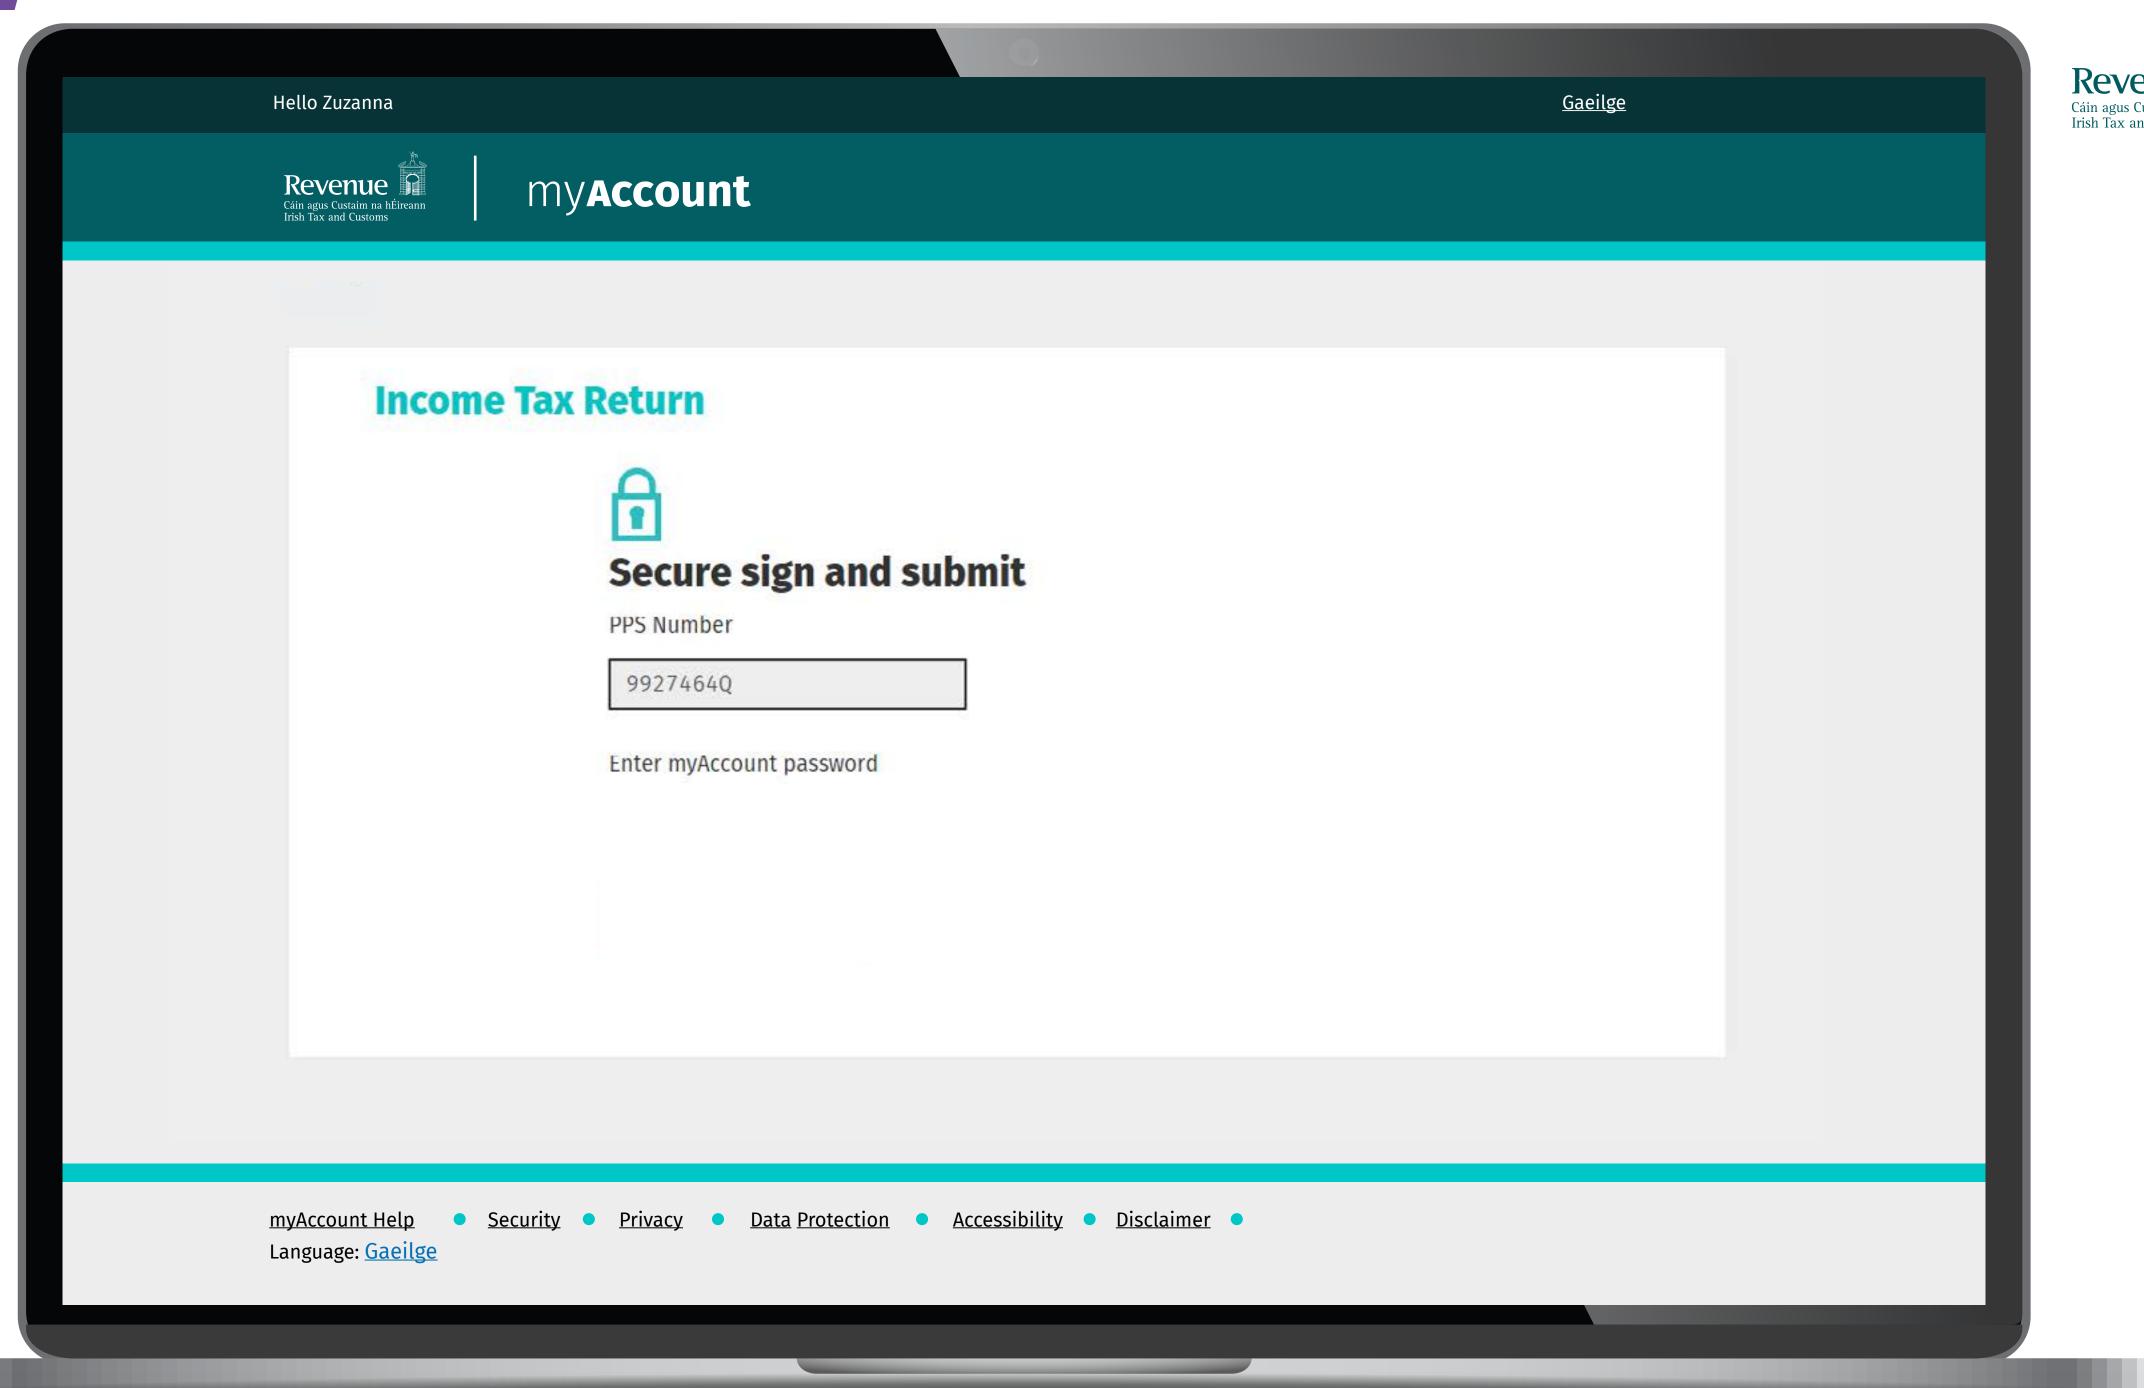

Revenue

**Income Tax Return** 

# **Completing your Income Tax Return**

# What do I need to do?

To complete your Income Tax return and request your Statement of Liability, you need to complete the five sections below.

5 Declaration

Confirm that all the information provided is correct before requesting your Statement of Liability