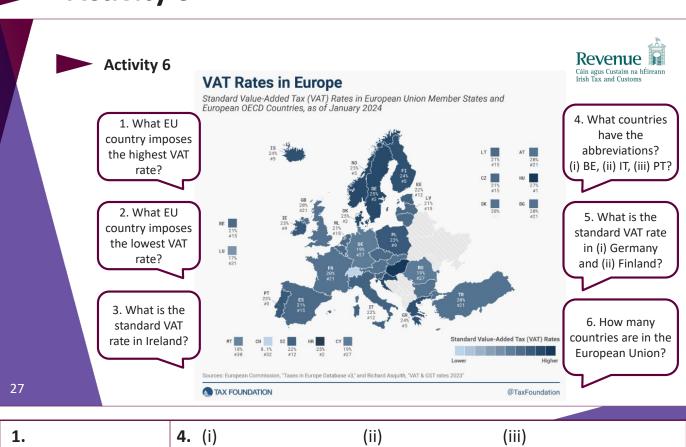

# Activity 5VAT Database



 Using the <u>VAT Rate Database</u>, find the VAT rates applicable to the following goods and services. Choose **two** additional goods/services and record the VAT rates that apply.

|    | Good / Service           | VAT Rate |
|----|--------------------------|----------|
| 1  | Architect fees           |          |
| 2  | Funeral undertaker       |          |
| 3  | Rings (jewellery)        |          |
| 4  | Eggs                     |          |
| 5  | Paintball                |          |
| 6  | Handbags                 |          |
| 7  | Take-away (cooked meals) |          |
| 8  | Video games              |          |
| 9  |                          |          |
| 10 |                          |          |

### **Activity 6**

**5.** (i)

6.

26

2.

3.



(ii)