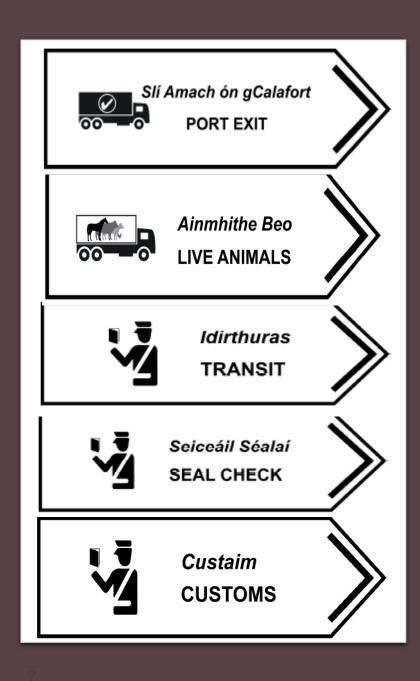

### Goods Moving by Ro-Ro

# Customs Roll-On Roll-Off Service

It will consist of 3 functions:

- Pre Boarding Notification (PBN)
- Channel Look Up Facility
- Parking Self Check In Facility

**Pre-Boarding Notification** 