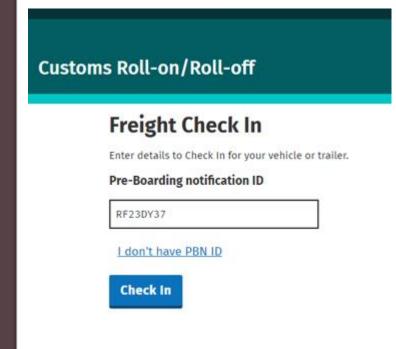

# Why do we need a PBN?

Groups together all of the declarations on the vehicle

Channel per vehicle

Re-use of data – creation of the Presentation Notification

| ← Back | Create Pre-Boarding Notification                                                    |                                              |
|--------|-------------------------------------------------------------------------------------|----------------------------------------------|
|        | Fill in the following information in order to create a Pre-Boarding Notification ID |                                              |
|        | Movement Direction                                                                  |                                              |
|        | o In to Ireland                                                                     | O Out of Ireland                             |
|        | Pre-Boarding notification being created for                                         |                                              |
|        | Import/Export of Goods                                                              |                                              |
|        | O Transit of Goods                                                                  |                                              |
|        | O Empty Vehicle                                                                     |                                              |
|        | O Empty Vehicle, return packaging                                                   | 1                                            |
|        | O Postal                                                                            |                                              |
|        | O Other                                                                             |                                              |
|        | ~I need help                                                                        |                                              |
|        | Declarations                                                                        |                                              |
|        | Please enter the MRN for each declar                                                | ation that covers the goods you are carrying |
|        |                                                                                     | *Add Declaration                             |
|        | MRN                                                                                 | Deleta                                       |
|        | No. 20 00 100 100 100                                                               |                                              |
|        | Create Pre-Boarding Notific                                                         | ation                                        |
|        |                                                                                     |                                              |